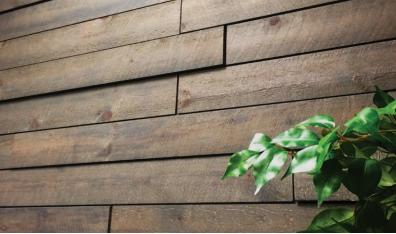

CREATE AN AUTHENTIC EFFECT Each box contains two different thicknesses (9/16" + 3/4")

DESIGN YOUR OWN STYLE
Create stunning effects
by combining colors

EASY TO INSTALL

Quick and clean installation without nails

1.5"\_\_\_\_

FINISHING: L-shaped moulding / 96" long.

**EACH BOX CONTAINS 12 PLANKS:** 

(6x) 9/16" + (6x) 3/4" thick, covers  $18.75 \text{ ft}^2$ .

Made from 100% dried white pine wood for interior finish.