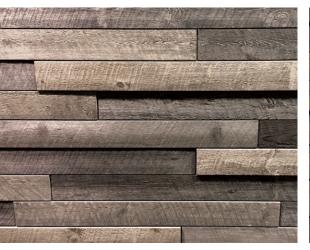

CREATE AN AUTHENTIC EFFECT Each box contains two different thicknesses (9/16" + 3/4")

DESIGN YOUR OWN STYLE
Create stunning effects
by combining colors

EASY TO INSTALL

Quick and clean installation without nails

1.5"\_\_\_\_

FINISHING: L-shaped moulding / 96" long.

**EACH BOX CONTAINS 12 PLANKS:** 

(6x) 9/16" + (6x) 3/4" thick, covers  $18.75 \text{ ft}^2$ .

Made from 100% dried white pine wood for interior finish.