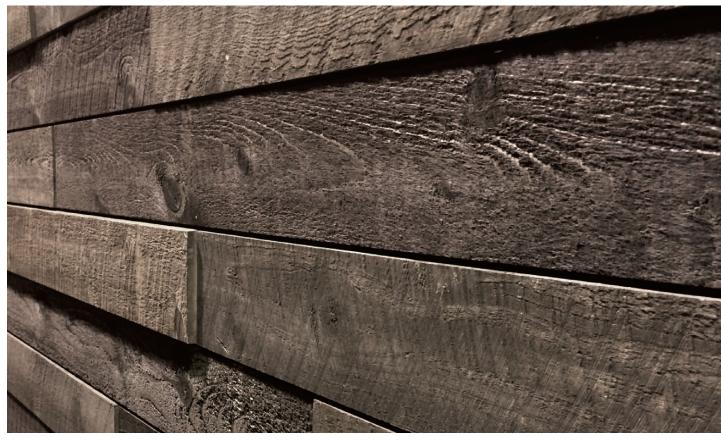

CREATE AN AUTHENTIC EFFECT Each box contains two different thicknesses (9/16" + 3/4")

DESIGN YOUR OWN STYLE
Create stunning effects
by combining colors

EASY TO INSTALL

Quick and clean installation without nails

Installation:

Titebond adhesive tape, glued or nailed

Stained on both sides for a uniform finish

EASY INTALLATION WITH

Designed specifically for wall mounting

**DIMENSIONS:** 4 3/4" x 46 3/4"

L-SHAPED MOULDING

1.5"\_\_\_\_

FINISHING: L-shaped moulding / 96" long.

**EACH BOX CONTAINS 12 PLANKS:** 

(6x) 9/16" + (6x) 3/4" thick, covers  $18.75 \text{ ft}^2$ .

Made from 100% dried white pine wood for interior finish.