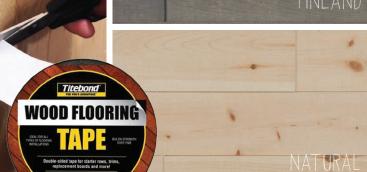

Installation:

Titebond adhesive tape, glued or nailed

Stained on both sides for a uniform finish

EASY INTALLATION WITH

Designed specifically for wall mounting

**DIMENSIONS:** 4 3/4" x 46 3/4"

L-SHAPED MOULDING