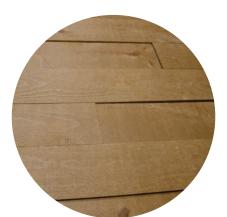

CREATE AN AUTHENTIC EFFECT Each box contains two different thicknesses (9/16" + 3/4")

DESIGN YOUR OWN STYLE
Create stunning effects
by combining colors

EASY TO INSTALL

Quick and clean installation without nails