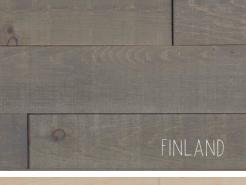

## Concept NATURE

CREATE AN AUTHENTIC EFFECT Each box contains two different thicknesses (9/16" + 3/4")

DESIGN YOUR OWN STYLE
Create stunning effects
by combining colors

EASY TO INSTALL

Quick and clean installation without nails