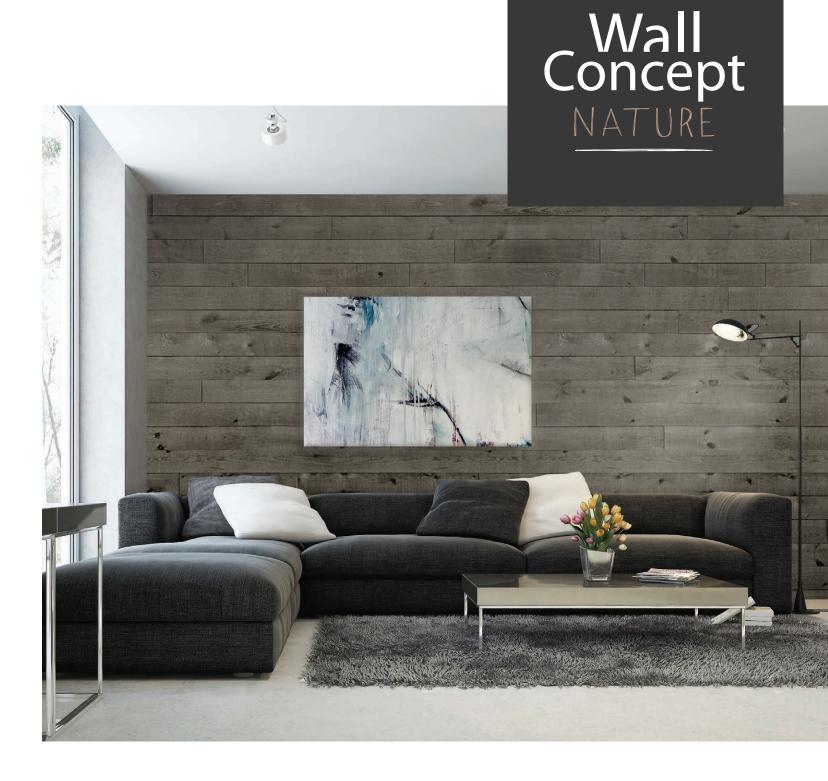

## Concept NATURE

CREATE AN AUTHENTIC EFFECT Each box contains two different thicknesses (9/16" + 3/4")

DESIGN YOUR OWN STYLE
Create stunning effects
by combining colors

EASY TO INSTALL

Quick and clean installation without nails