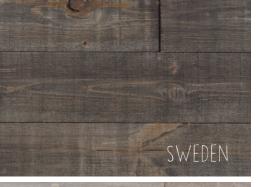

CREATE AN AUTHENTIC EFFECT Each box contains two different thicknesses (9/16" + 3/4")

DESIGN YOUR OWN STYLE
Create stunning effects
by combining colors

EASY TO INSTALL

Quick and clean installation without nails