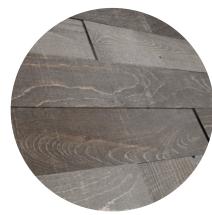

CREATE AN AUTHENTIC EFFECT Each box contains two different thicknesses (9/16" + 3/4")

DESIGN YOUR OWN STYLE
Create stunning effects
by combining colors

EASY TO INSTALL

Quick and clean installation without nails