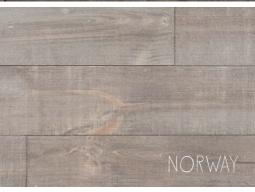

CREATE AN AUTHENTIC EFFECT Each box contains two different thicknesses (9/16" + 3/4")

DESIGN YOUR OWN STYLE
Create stunning effects
by combining colors

EASY TO INSTALL

Quick and clean installation without nails