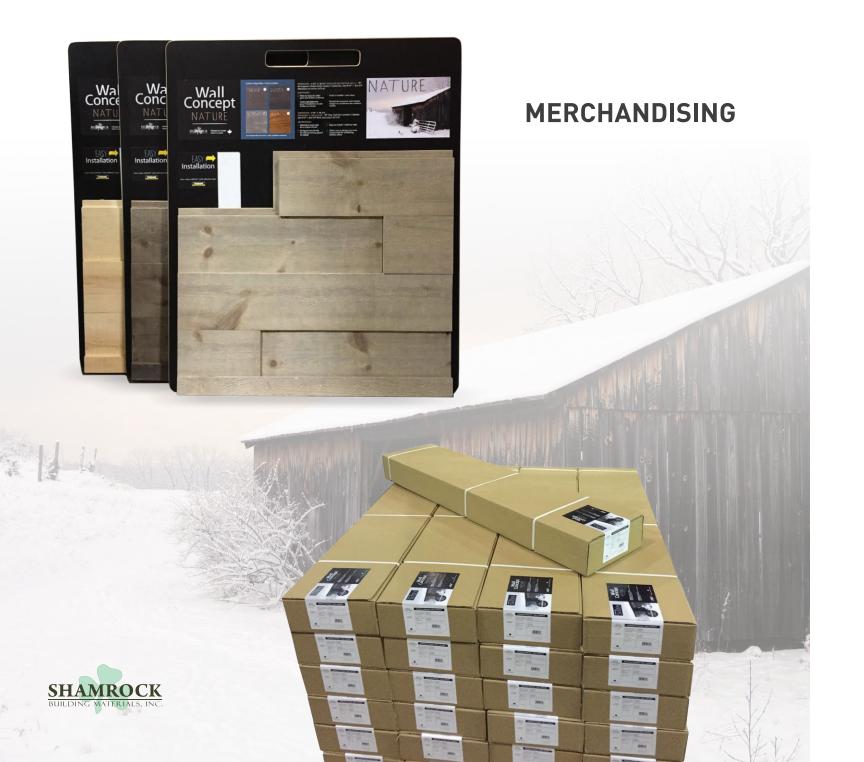

## THE BEST CHOICE FOR YOUR PROJECTS

DISTRIBUTED BY SHAMROCK BUILDING MATERIALS

Brad Gambee | 503-330-6355 | bgambee@shamrockbm.com

**Portland** 888-742-6763

**Eugene** 877-426-2341

**Bend** 888-537-2366

**Santa Rosa** 866-525-3800