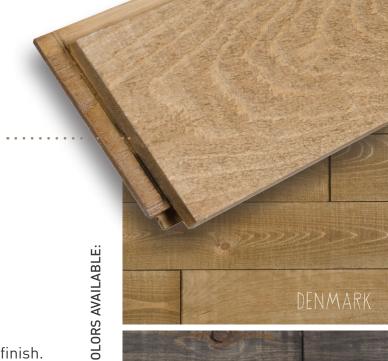

CREATE AN AUTHENTIC EFFECT Each box contains two different thicknesses (9/16" + 3/4")

DESIGN YOUR OWN STYLE
Create stunning effects
by combining colors

EASY TO INSTALL

Quick and clean installation without nails

Installation:

Titebond adhesive tape, glued or nailed

Stained on both sides for a uniform finish

EASY INTALLATION WITH

Designed specifically for wall mounting

**DIMENSIONS:** 4 3/4" x 46 3/4"

L-SHAPED MOULDING