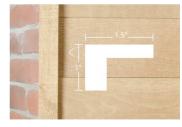

**Installation:** in 5 Easy Steps

Please refer to the Installation Guide

Finishing: L-shaped moulding / 96" long

Touch up Kit: 250 ml, color specific

**CREATE AN AUTHENTIC EFFECT**Each box contains two different thicknesses

**DESIGN YOUR OWN STYLE**Create stunning effects by combining colors

FINISHING MOLDINGS L-shaped moulding / 96" long