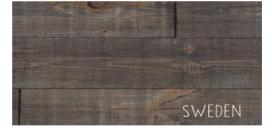

**Installation:** in 5 Easy Steps

Please refer to the Installation Guide

Finishing: L-shaped moulding / 96" long

Touch up Kit: 250 ml, color specific

**CREATE AN AUTHENTIC EFFECT**Each box contains two different thicknesses