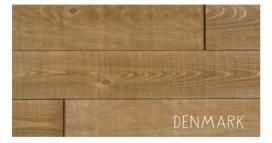

**DESIGN YOUR OWN STYLE**Create stunning effects by combining colors

FINISHING MOLDINGS L-shaped moulding / 96" long