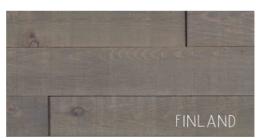

**Installation:** in 5 Easy Steps

Please refer to the Installation Guide

Finishing: L-shaped moulding / 96" long

Touch up Kit: 250 ml, color specific

**CREATE AN AUTHENTIC EFFECT**Each box contains two different thicknesses

**DESIGN YOUR OWN STYLE**Create stunning effects by combining colors

FINISHING MOLDINGS L-shaped moulding / 96" long