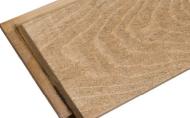

**Installation:** in 5 Easy Steps

Please refer to the Installation Guide

Finishing: L-shaped moulding / 96" long

Touch up Kit: 250 ml, color specific

**CREATE AN AUTHENTIC EFFECT**Each box contains two different thicknesses